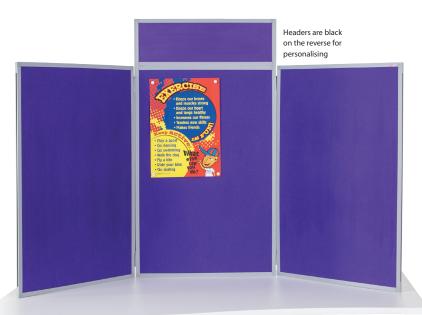

## Loop nylon cloth Stock colours

Royal

Blue

Green

**Emerald Twin Colour** Blue/Grey

All tabletop systems come complete with carrying bag

Headers are black on the reverse for personalising