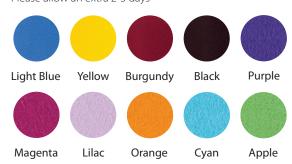

## Loop nylon cloth Stock colours

Royal

Blue

Green

**Emerald Twin Colour** Blue/Grey

All tabletop systems come complete with carrying bag

Headers are black on the reverse for personalising

#### Non-stock colours - made to order

Please allow an extra 2-3 days