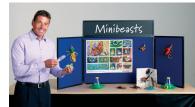

# BusyFold® Light landscape tabletop

displays

Tabletop folding display systems are ideal for small presentations and displays, course work or exhibitions

Double sided panels fold down to 900 x 600mm or 1000 x 700mm for XL version. Panels accept Velcro®, BusyFix® (see accessories on page 160) or pins. Supplied with header panel. 14 Loop nylon colour options. Black or grey frame options. Storage bag with carrying handles and shoulder trap is included.

Dimensions -  $H \times W$ 

Centre panel 600 x 900mm Side panels 600 x 450mm Header panel 200 x 900mm