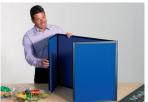

# BusyFold® Light landscape tabletop

displays

Tabletop folding display systems are ideal for small presentations and displays, course work or exhibitions

Double sided panels fold down to 900 x 600mm or 1000 x 700mm for XL version. Panels accept Velcro®, BusyFix® (see accessories on page 160) or pins. Supplied with header panel. 14 Loop nylon colour options. Black or grey frame options. Storage bag with carrying handles and shoulder trap is included.

### Tabletop folding display systems

Ideal for small presentations and displays, course work or exhibitions and fairs. Double sided panels fold down to 900 x 600mm or 1000 x 700mm for XL version. Panels accept Velcro®, BusyFix® (see accessories on page 160) or pins. Supplied with header panel. 14 Loop nylon colour options - see swatches. Black or grey frame options. Storage bag with carrying handles and shoulder trap is included.