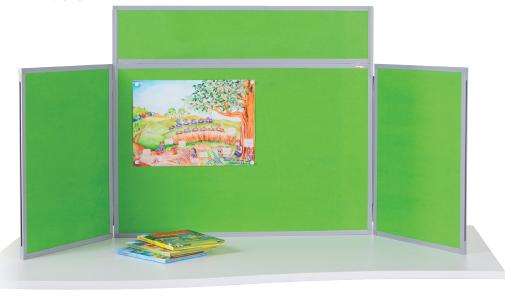

# BusyFold® Light portrait tabletop displays

### Tabletop folding display systems

Ideal for small presentations and displays, course work or exhibitions and fairs. Double sided panels fold down to 900 x 600mm or 1000 x 700mm for XL version. Panels accept Velcro®, BusyFix® (see accessories on page 160) or pins. Supplied with header panel. 14 Loop nylon colour options - see swatches. Black or grey frame options. Storage bag with carrying handles and shoulder trap is included.

 $\textbf{Dimensions} - H \times W$ 

Centre panel 900 x 600mm 200 x 600mm Side panels